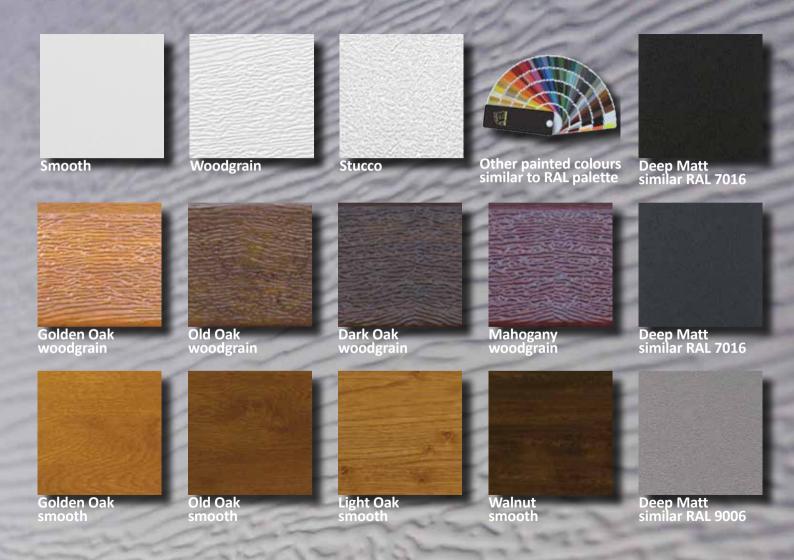

For fast and convenient operation Side Sliding Doors for double garages can be made of two 'leaves'. Big variety of panel designs, colours and possibility to choose any RAL colour lets you fulfill the most complex ideas.

Smooth surface panels comes with modern 'Stainless steel', 'Copper', 'Grey anthracite' and 'Deep matt' finish coatings. 'Metallic' or 'Pearl' finish coatings on smooth surface panels can give stunning effect. For contemporary and vivid look you can choose stainless steel windows and appliqués. Custom designs available.