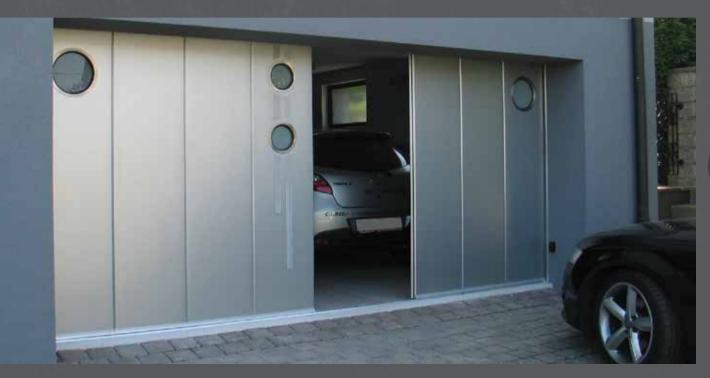

## SIDE SLIDING DOORS

The advantages of side sliding door:

- modern look attractive curb appeal
- side opening open as much as you need and save time and energy
- choose opening direction for your convenience

For fast and convenient operation Side Sliding Doors for double garages can be made of two 'leaves'. Big variety of panel designs, colours and possibility to choose any RAL colour lets you fulfill the most complex ideas.

Smooth surface panels comes with modern 'Stainless steel', 'Copper', 'Grey anthracite' and 'Deep matt' finish coatings. 'Metallic' or 'Pearl' finish coatings on smooth surface panels can give stunning effect. For contemporary and vivid look you can choose stainless steel windows and appliqués. Custom designs available.