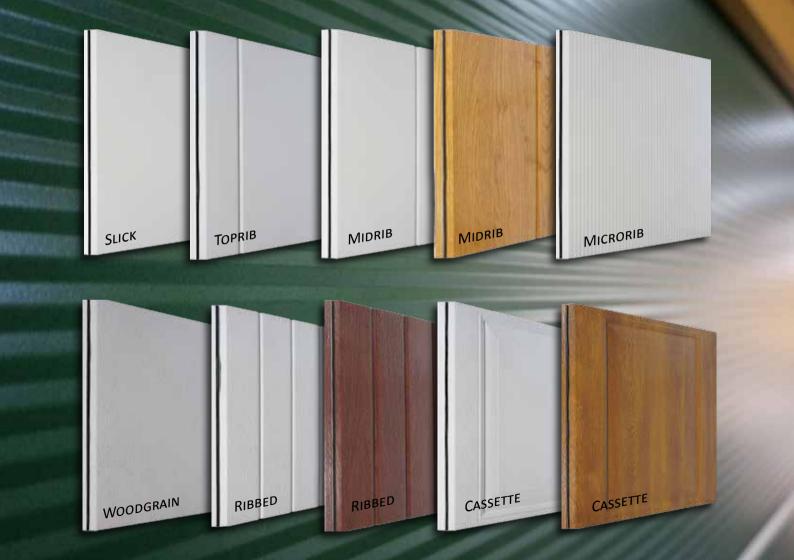

For fast and convenient operation Side Sliding Doors for double garages can be made of two 'leaves'. Big variety of panel designs, colours and possibility to choose any RAL colour lets you fulfill the most complex ideas.

Smooth surface panels comes with modern 'Stainless steel', 'Copper', 'Grey anthracite' and 'Deep matt' finish coatings. 'Metallic' or 'Pearl' finish coatings on smooth surface panels can give stunning effect. For contemporary and vivid look you can choose stainless steel windows and appliqués. Custom designs available.