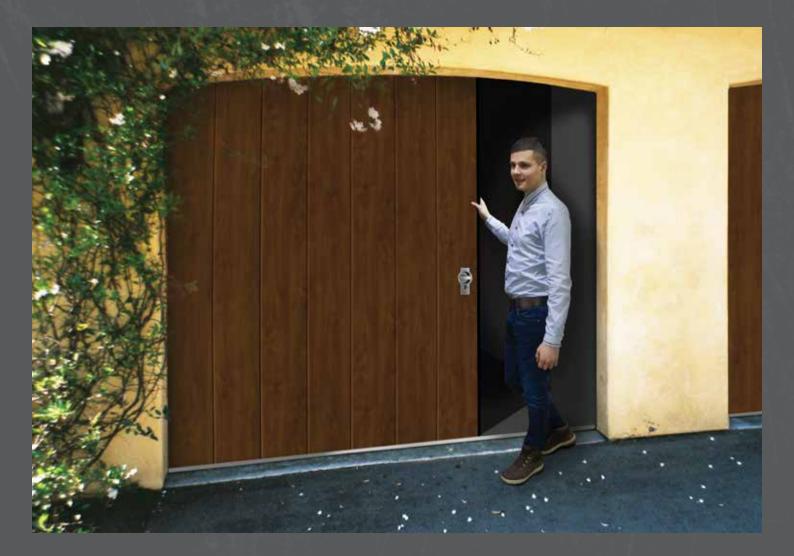

"Premium" lock for manually operated doors. Easy to use, robust and safe.

Heavy duty aluminium guiding rails and twin roller carriages ensures smooth and reliable door operation.

Low threshold aluminium profile provides perfect water drainage, smooth passage and easy maintenance.

2

3

Optional electric operator for your additional convenience.

Aluminium hardware, top carriages and no spring system provides quiet and easy operation.

Optional luxury lock for a manually operated sliding door.