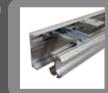

Low headroom lintel profile for side sliding doors.

Brush seals along all perimeter.

8

40 cm thick insulated sandwich panels ensure thermal and acoustic insulation.