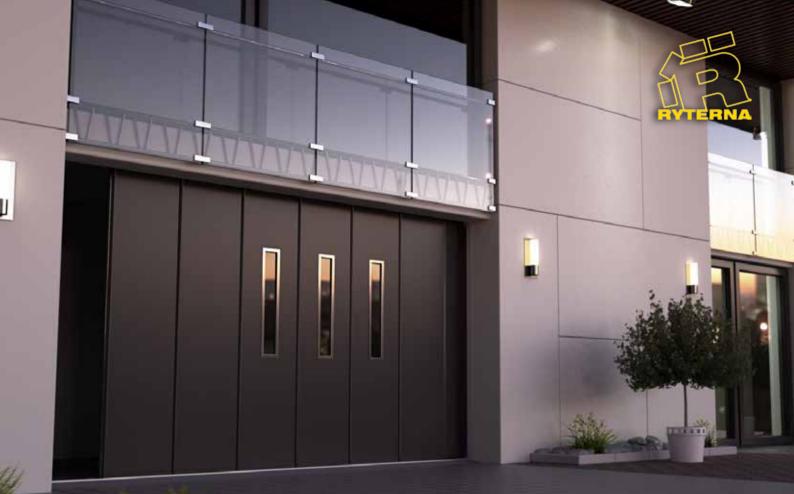

## SIDE SLIDING DOORS

The advantages of side sliding door:

- modern look attractive curb appeal
- side opening open as much as you need and save time and energy
- choose opening direction for your convenience

For fast and convenient operation Side Sliding Doors for double garages can be made of two 'leaves'. Big variety of panel designs, colours and possibility to choose any RAL colour lets you fulfill the most complex ideas.

Smooth surface panels comes with modern 'Stainless steel', 'Copper', 'Grey anthracite' and 'Deep matt' finish coatings. 'Metallic' or 'Pearl' finish coatings on smooth surface panels can give stunning effect. For contemporary and vivid look you can choose stainless steel windows and appliqués. Custom designs available.