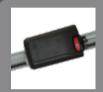

"Premium" lock for manually operated doors. Easy to use, robust and safe.

Heavy duty aluminium guiding rails and twin roller carriages ensures smooth and reliable door operation.

Low threshold aluminium profile provides perfect water drainage, smooth passage and easy maintenance.