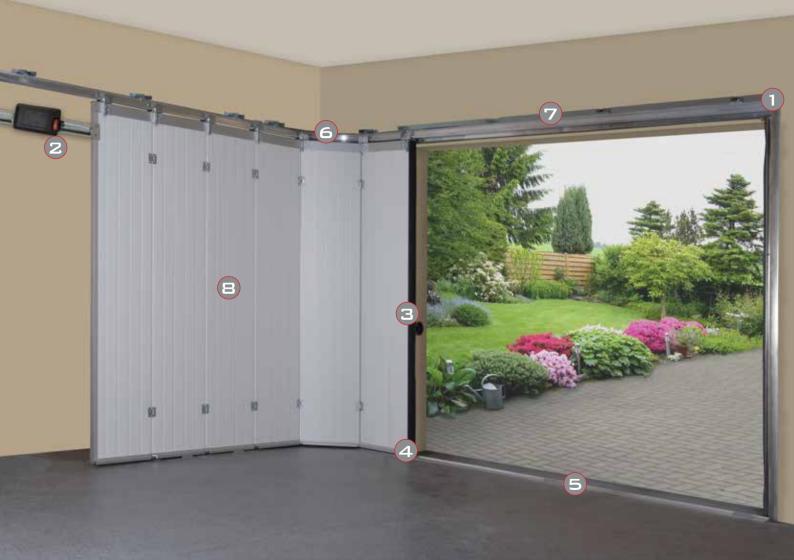

"Premium" lock for manually operated doors. Easy to use, robust and safe.

Heavy duty aluminium guiding rails and twin roller carriages ensures smooth and reliable door operation.

Low threshold aluminium profile provides perfect water drainage, smooth passage and easy maintenance.

2

3

Optional electric operator for your additional convenience.

Aluminium hardware, top carriages and no spring system provides quiet and easy operation.

Optional luxury lock for a manually operated sliding door.

Low headroom lintel profile for side sliding doors.

Brush seals along all perimeter.

8

40 cm thick insulated sandwich panels ensure thermal and acoustic insulation.