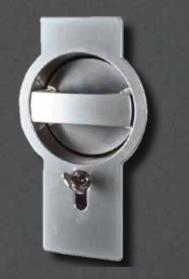

"Premium" lock for manually operated doors. Easy to use, robust and safe.

Heavy duty aluminium guiding rails and twin roller carriages ensures smooth and reliable door operation.

Low threshold aluminium profile provides perfect water drainage, smooth passage and easy maintenance.

2

3

Optional electric operator for your additional convenience.

Aluminium hardware, top carriages and no spring system provides quiet and easy operation.

Optional luxury lock for a manually operated sliding door.