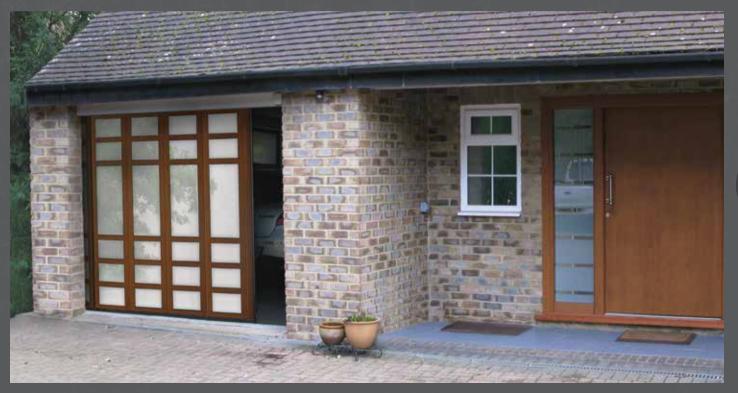

## SIDE SLIDING DOORS

The advantages of side sliding door:

- modern look attractive curb appeal
- side opening open as much as you need and save time and energy
- choose opening direction for your convenience

For fast and convenient operation Side Sliding Doors for double garages can be made of two 'leaves'. Big variety of panel designs, colours and possibility to choose any RAL colour lets you fulfill the most complex ideas.