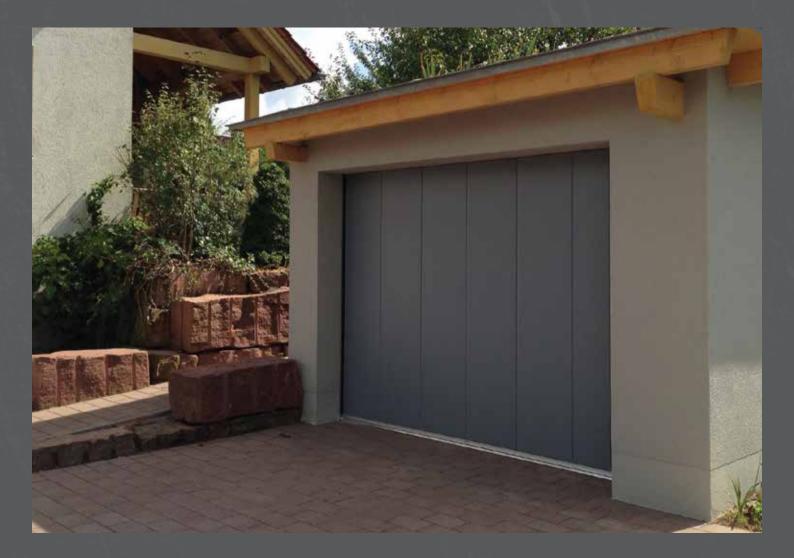

## SIDE SLIDING DOORS

The advantages of side sliding door:

- modern look attractive curb appeal
- side opening open as much as you need and save time and energy
- choose opening direction for your convenience

For fast and convenient operation Side Sliding Doors for double garages can be made of two 'leaves'. Big variety of panel designs, colours and possibility to choose any RAL colour lets you fulfill the most complex ideas.