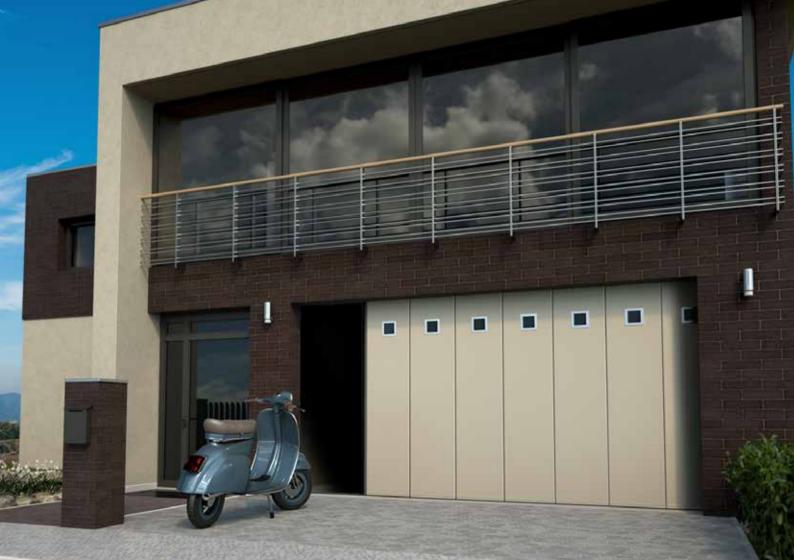

Smooth surface panels comes with modern 'Stainless steel', 'Copper', 'Grey anthracite' and 'Deep matt' finish coatings. 'Metallic' or 'Pearl' finish coatings on smooth surface panels can give stunning effect. For contemporary and vivid look you can choose stainless steel windows and appliqués. Custom designs available.

For contemporary and vivid look you can choose stainless steel windows and appliqués. Custom designs available.

For convenient use doors are compatible with all standard garage door operators. With remote handset you can open and close door safely without leaving your car or bike.