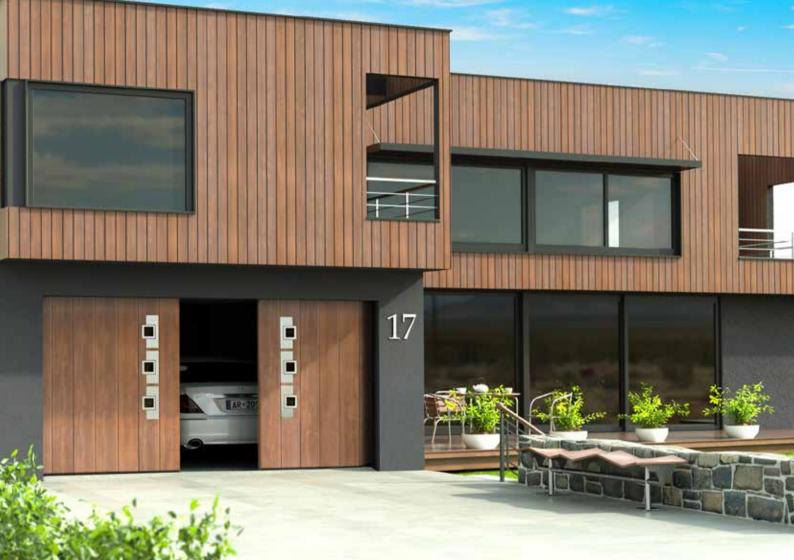

Smooth surface panels comes with modern 'Stainless steel', 'Copper', 'Grey anthracite' and 'Deep matt' finish coatings. 'Metallic' or 'Pearl' finish coatings on smooth surface panels can give stunning effect. For contemporary and vivid look you can choose stainless steel windows and appliqués. Custom designs available.

For contemporary and vivid look you can choose stainless steel windows and appliqués. Custom designs available.

For convenient use doors are compatible with all standard garage door operators. With remote handset you can open and close door safely without leaving your car or bike.