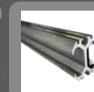

"Premium" lock for manually operated doors. Easy to use, robust and safe.

Heavy duty aluminium guiding rails and twin roller carriages ensures smooth and reliable door operation.

Low threshold aluminium profile provides perfect water drainage, smooth passage and easy maintenance.