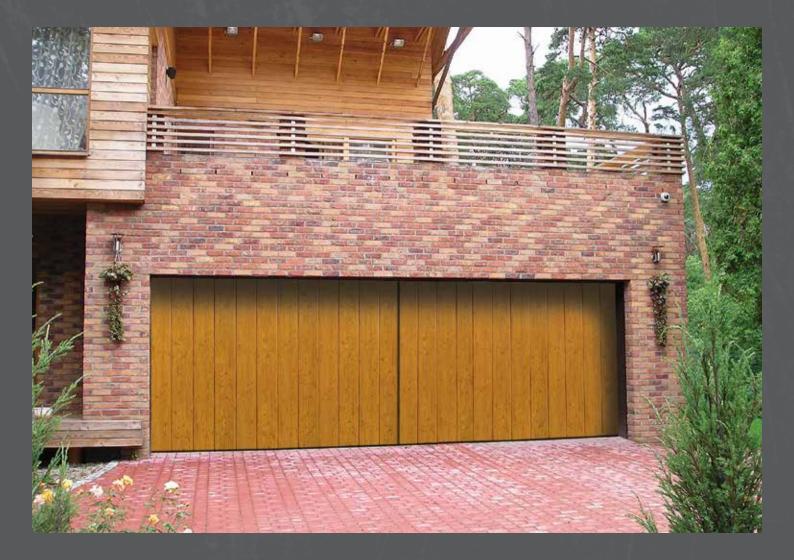

## SIDE SLIDING DOORS

The advantages of side sliding door:

- modern look attractive curb appeal
- side opening open as much as you need and save time and energy
- choose opening direction for your convenience

For fast and convenient operation Side Sliding Doors for double garages can be made of two 'leaves'. Big variety of panel designs, colours and possibility to choose any RAL colour lets you fulfill the most complex ideas.