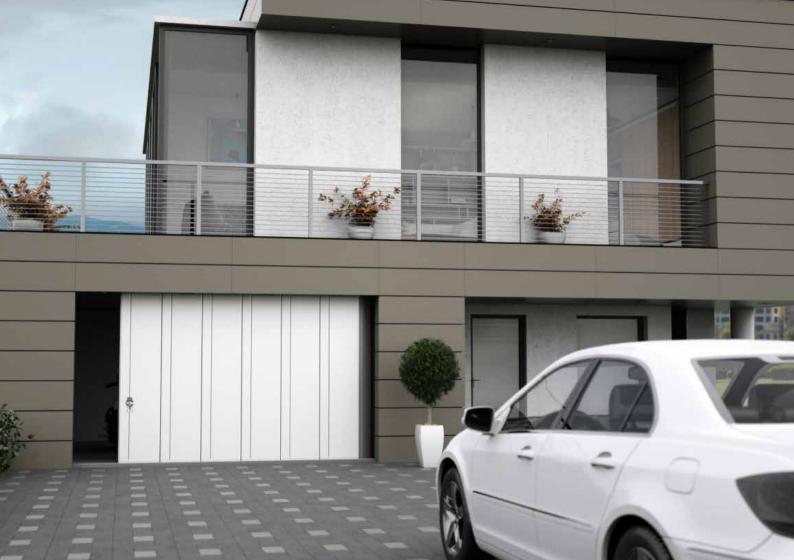

For fast and convenient operation Side Sliding Doors for double garages can be made of two 'leaves'. Big variety of panel designs, colours and possibility to choose any RAL colour lets you fulfill the most complex ideas.

Smooth surface panels comes with modern 'Stainless steel', 'Copper', 'Grey anthracite' and 'Deep matt' finish coatings. 'Metallic' or 'Pearl' finish coatings on smooth surface panels can give stunning effect. For contemporary and vivid look you can choose stainless steel windows and appliqués. Custom designs available.