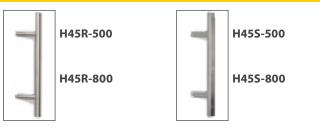

|                  |                  |                  |                  |                  |
|--------------------------|--------------------------|---------------|------------------|------------------|------------------|------------------|------------------|
| <b>HL</b><br>White Black | <b>HK</b><br>White Black | HLA<br>In Out | HLS 01<br>In Out | HLS 02<br>In Out | HLS 03<br>In Out | HLS 04<br>In Out | HLS 05<br>In Out |
| In Out                   |                          |               |                  |                  |                  |                  |                  |
| HLS 06<br>In Out         |                          |               |                  |                  |                  |                  |                  |

#### Stainless steel handles



#### Escutcheon



ESC-1



ESC-2

I SP

Remote Control

## Lock cylinder

| CWA | CWB | CWC | CWA+TT | AK |
|-----|-----|-----|--------|----|

## Locks

| LJI         | LJI   |
|-------------|-------|
| L3P+D&N     | L5PMA |
| L3P+D&N +EM | L5PA  |

## Finger scar

| ger scuriers | Reypuus |
|--------------|---------|
| SC1 (ekey)   | KP1     |
| SC2 (ekev)   | KP2     |

## RMT1

## FSC2 (ekey) KP2 FSC3 (Sommer) KP3

## Side elements/windows

|            | Frame width, mm:  |
|------------|-------------------|
| TOP window | Frame height, mm: |

## RIGHT window

| Frame width, mm:  |  |
|-------------------|--|
| Frame height, mm: |  |
| Frame width, mm:  |  |

## **LEFT** window

## rindow Frame height, mm:

## **Glazing Options**

Clear SGC Tinted SGT

**Matt SGM** 

## Add-on side